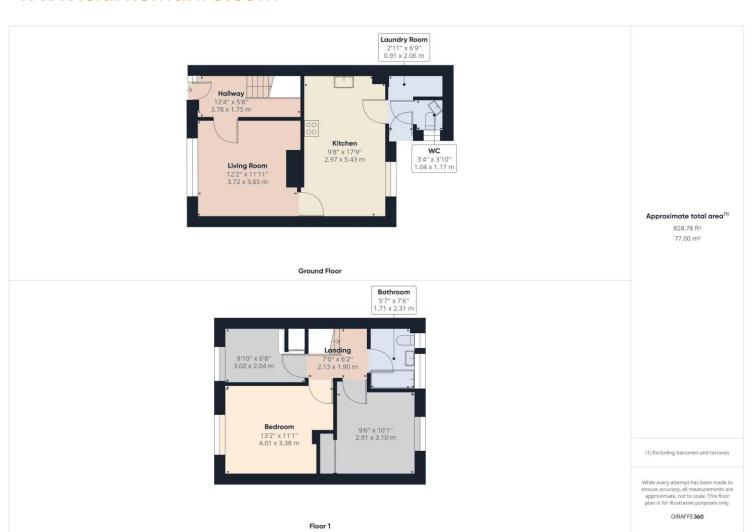

### **Property Description:**

Clarke Munro are delighted to offer for sale this impressive and deceptively spacious three bedroom terrace house situated in the ever popular area of Easterside within close proximity to James Cook University Hospital. Internally comprising: entrance hall, lounge, open plan breakfast kitchen with a range of modern matching units, utility room, cloakroom w/c, three bedrooms and family bathroom with white three piece suite with shower over the bath. To the front of the property is a private garden with a shared access alleyway leading to a private rear garden with brick outhouse for storage.